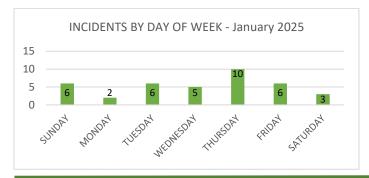

IC PROPERTY USE |                               |             |   |   |                      |   |   |            |  |
|-----------------------|-------------------------------|-------------|---|---|----------------------|---|---|------------|--|
| Month                 | Month YTD Month YTD Month YTD |             |   |   |                      |   |   |            |  |
| 17                    | 17                            | RESIDENTIAL | 7 | 7 | HIGHWAY/ROADWAY      | 3 | 3 | HEALTHCARE |  |
| 1                     | 1                             | MERCANTILE  | 2 | 2 | ASSEMBLY/EDUCATIONAL |   |   | OTHER      |  |
| 6                     | 6                             | OUTDOORS    | 2 | 2 | STORAGE/WAREHOUSE    |   |   |            |  |

## SFD MONTHLY REPORT January 2025 Page (2)









|    | RESPONSES BY MUNICIPALITY |    |       |                      |   |      |   |      |                            |
|----|---------------------------|----|-------|----------------------|---|------|---|------|----------------------------|
| M  | ONTH                      |    | YTD   |                      |   |      |   |      |                            |
| #  | %                         | #  | %     |                      | # | %    | # | %    |                            |
| 9  | 23.6%                     | 9  | 23.6% | SELLERSVILLE BOROUGH |   |      |   |      | SILVERDALE/DUBLIN BOROUGH  |
| 15 | 39.5%                     | 15 | 39.5% | WEST ROCKHILL TWP.   | 2 | 5.2% | 2 | 5.2% | RICHLAND TWP.              |
| 4  | 10.5%                     | 4  | 10.5% | EAST ROCKHIL