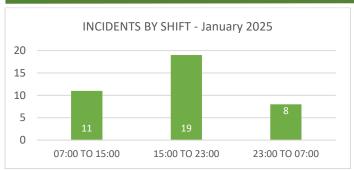

ROPERTY USE |                               |             |   |   |                      |   |   |            |  |
|-----------------------|-------------------------------|-------------|---|---|----------------------|---|---|------------|--|
| Month                 | Month YTD Month YTD Month YTD |             |   |   |                      |   |   |            |  |
| 17                    | 17                            | RESIDENTIAL | 7 | 7 | HIGHWAY/ROADWAY      | 3 | 3 | HEALTHCARE |  |
| 1                     | 1                             | MERCANTILE  | 2 | 2 | ASSEMBLY/EDUCATIONAL |   |   | OTHER      |  |
| 6                     | 6                             | OUTDOORS    | 2 | 2 | STORAGE/WAREHOUSE    |   |   |            |  |

## SFD MONTHLY REPORT January 2025 Page (2)









|    | RESPONSES BY MUNICIPALITY |    |       |                      |   |      |   |      |                            |
|----|---------------------------|----|-------|----------------------|---|------|---|------|----------------------------|
| M  | ONTH                      |    | YTD   |                      |   |      |   |      |                            |
| #  | %                         | #  | %     |                      | # | %    | # | %    |                            |
| 9  | 23.6%                     | 9  | 23.6% | SELLERSVILLE BOROUGH |   |      |   |      | SILVERDALE/DUBLIN BOROUGH  |
| 15 | 39.5%                     | 15 | 39.5% | WEST ROCKHILL TWP.   | 2 | 5.2% | 2 | 5.2% | RICHLAND TWP.              |
| 4  | 10.5%                     | 4  | 10.5% | EAST ROCKHILL TW