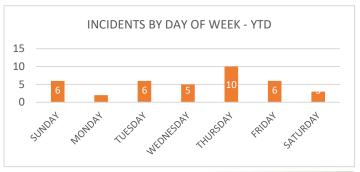

PROPERTY USE |                               |             |   |   |                      |   |   |            |  |
|-----------------------|-------------------------------|-------------|---|---|----------------------|---|---|------------|--|
| Month                 | Month YTD Month YTD Month YTD |             |   |   |                      |   |   |            |  |
| 17                    | 17                            | RESIDENTIAL | 7 | 7 | HIGHWAY/ROADWAY      | 3 | 3 | HEALTHCARE |  |
| 1                     | 1                             | MERCANTILE  | 2 | 2 | ASSEMBLY/EDUCATIONAL |   |   | OTHER      |  |
| 6                     | 6                             | OUTDOORS    | 2 | 2 | STORAGE/WAREHOUSE    |   |   |            |  |

## SFD MONTHLY REPORT January 2025 Page (2)









|    | RESPONSES BY MUNICIPALITY |    |       |                      |   |      |   |      |                            |
|----|---------------------------|----|-------|----------------------|---|------|---|------|----------------------------|
| M  | ONTH                      |    | YTD   |                      |   |      |   |      |                            |
| #  | %                         | #  | %     |                      | # | %    | # | %    |                            |
| 9  | 23.6%                     | 9  | 23.6% | SELLERSVILLE BOROUGH |   |      |   |      | SILVERDALE/DUBLIN BOROUGH  |
| 15 | 39.5%                     | 15 | 39.5% | WEST ROCKHILL TWP.   | 2 | 5.2% | 2 | 5.2% | RICHLAND TWP.              |
| 4  | 10.5%                     | 4  | 10.5% | EAST ROCKHILL