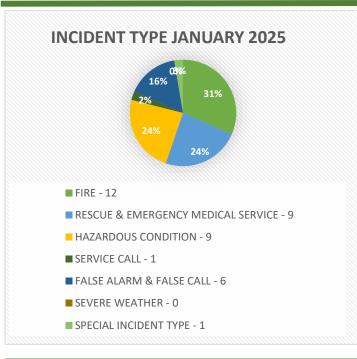

|       | TYPE OF ALARM BY DISPATCH |                       |       |     |                         |       |     |               |
|-------|---------------------------|-----------------------|-------|-----|-------------------------|-------|-----|---------------|
| Month | YTD                       |                       | Month | YTD |                         | Month | YTD |               |
|       |                           | SPECIAL ASSIGNMENT    | 5     |     | ENGINE ASSIST           |       |     | RESCUE BOX    |
| 1     | 1                         | BOX ASSIGNMENT        |       |     | FIRE POLICE ASSIST      | 2     | 2   | RESCUE ASSIST |
|       |                           | COVER ASSIGNMENT      |       |     | HIGH WATER TRUCK ASSIST | 3     | 3   | RIT           |
| 1     | 1                         | CHIEFS PAGE / INVEST. | 19    | 19  | LOCAL BOX               | 3     | 3   | TACTICAL BOX  |
| 2     | 2                         | EMS ASSIST            |       |     | MARINE RESCUE           | 2     | 2   | TOWER ASSIST  |

| SPECIFIC PROPERTY USE |                               |             |   |   |                      |   |   |            |  |
|-----------------------|-------------------------------|-------------|---|---|----------------------|---|---|------------|--|
| Month                 | Month YTD Month YTD Month YTD |             |   |   |                      |   |   |            |  |
| 17                    | 17                            | RESIDENTIAL | 7 | 7 | HIGHWAY/ROADWAY      | 3 | 3 | HEALTHCARE |  |
| 1                     | 1                             | MERCANTILE  | 2 | 2 | ASSEMBLY/EDUCATIONAL |   |   | OTHER      |  |
| 6                     | 6                             | OUTDOORS    | 2 | 2 | STORAGE/WAREHOUSE    |   |   |            |  |